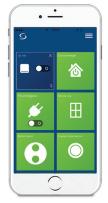

#### Smart Home App

The Smart Home App is available on IOS and Android. With easy to use fuctions and simple to add heating schedules.

Easy to manage icons

Easy to control

**Please note**: for surface mounted solutions you will also require the SRS600 surface mount bracket