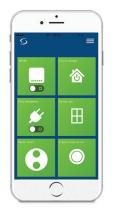

#### Smart Home App

The Smart Home App is available on IOS and Android. With easy to use fuctions and simple to add heating schedules.

Easy to manage icons

Easy to control

**Please note**: for surface mounted solutions you will also require the SRS600 surface mount bracket