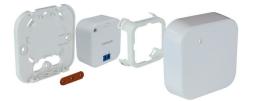

The SR600 relay is installed directly into a junction box or can be wall mounted using the optional SRS600 Surface mount bracket to create a hardwired semi-permanent control solution for lighting, heating or appliances.

| Part Number | Description           |
|-------------|-----------------------|
| SR600       | Smart Relay           |
| SRS600      | Surface mount bracket |