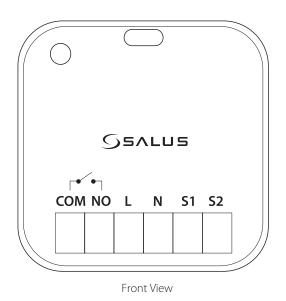

#### **Terminal Definition**

| COM   | Common terminal        |
|-------|------------------------|
| NO    | Switch terminal        |
| L     | Power supply 230V AC   |
| Ν     | Power supply 230V AC   |
| S1/S2 | Switch input terminals |