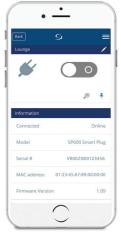

## **Smart Home App**

The Smart Home App available on IOS and Android. With easy to use fuctions and simple to add heating schedules. It is easy to control your individual products settings and heating from anywhere via Smartphone, Tablet or PC using your existing router.

Easy to install and control

Simply click ON or OFF

Ouick and easy to add schedules