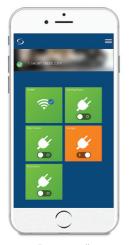

## **Smart Home App**

The Smart Home App available on IOS and Android. With easy to use fuctions and simple to add heating schedules. It is easy to control your individual products settings and heating from anywhere via Smartphone, Tablet or PC using your existing router.

Easy to install and control

Simply click ON or OFF

Ouick and easy to add schedules