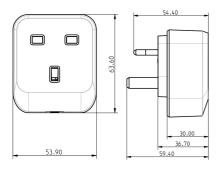

## Technical information

Product name Smart Plug Dimensions 42/42/40 in mm (L/B/H)

Input Voltage 230 V AC, +/-10%, 50Hz Switching capacity 230VAC, 13A resistive Standby Power consumption 2.0W (Co-ordinator, Relay Off)