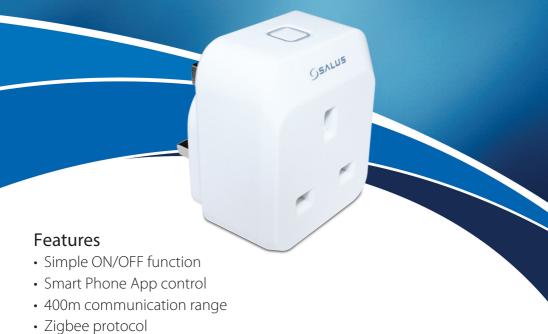

## Smart Plug

The SALUS smart plug is inserted directly into an existing power outlet. It gives Smart phone control of the device plugged into the smart plug via the SALUS connected smart phone app. The SALUS smart plug must be used in conjunction with the SALUS universal gateway.