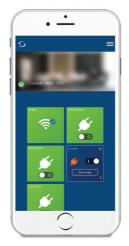

## **Smart Home App**

The Smart Home App available on IOS and Android. With easy to use fuctions and simple to add heating schedules. It is easy to control your individual products settings and heating from anywhere via Smartphone, Tablet or PC using your existing router.

Easy to install and control

Simply click ON or OFF

Ouick and easy to add schedules