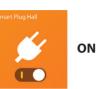

## Operating the Plug

OFF

Via the App

Via the App

Via the Plug

Exit gateway

5 times.

The LED will go off.