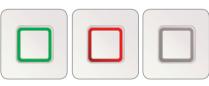

## Operating the Plug

OFF

Via the App

Via the App

Via the Plug

Exit gateway

5 times.

The LED will go off.