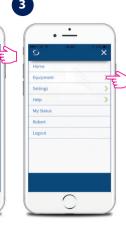

For PDF Installation guide please go to

www.salus-manuals.com Issue Date: May 2016

- Follow the on screen instructions.
- Once connected, the Smart Plug LED will stop flashing.