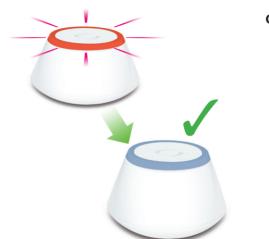

For PDF Installation guide please go to

www.salus-manuals.com Issue Date: May 2016

- Follow the on screen instructions.
- Once connected, the Smart Plug LED will stop flashing.