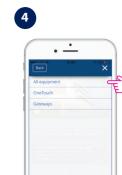

For PDF Installation guide please go to

www.salus-manuals.com Issue Date: May 2016

- Follow the on screen instructions.
- Once connected, the Smart Plug LED will stop flashing.