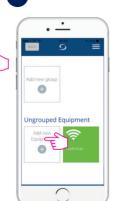

For PDF Installation guide please go to

www.salus-manuals.com Issue Date: May 2016

- Follow the on screen instructions.
- Once connected, the Smart Plug LED will stop flashing.