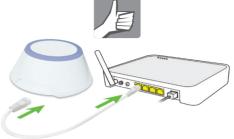

## Introduction

Smart Plugs go directly into an open outlet (like an extension of the outlet) giving a user connected control over the device plugged into the equipment. Salus offers standardized Smart Plugs for EU, UK and U.S. This product must be used with the Universal Gateway (UG600/UGE600) and the Salus Smart Home App. Go to www.salus-smarthome.com for the PDF version of the manual.