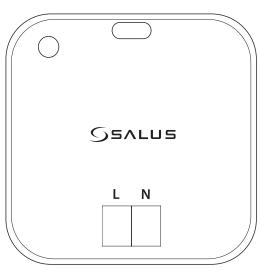

## **Terminal Definition**

| L | Power supply 230V AC |
|---|----------------------|
| N | Power supply 230V AC |

Front View

Please note: surface mount bracket included:

| Part Number | Description                |
|-------------|----------------------------|
| RE600       | Repeater                   |
|             | (includes mouting bracket) |