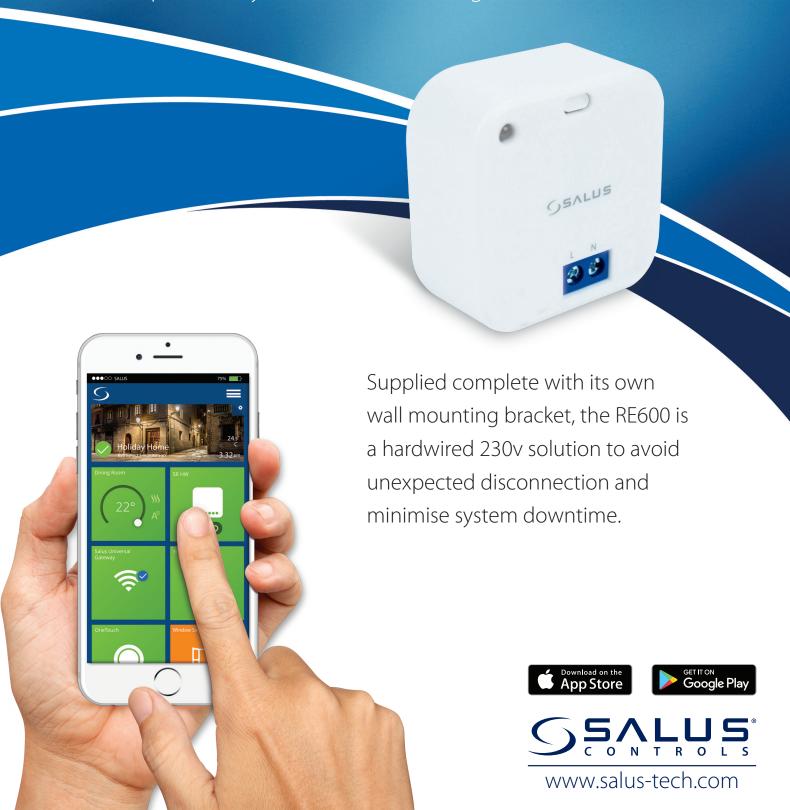

## RE600

The new SALUS RE600 repeater is the latest addition to the SALUS Smart Home range of products. The RE600 Repeater is a hardwired signal booster that allows you to extend the range of your SALUS Smart Home System, to eliminate blackspots in larger buildings or those with particularly thick walls or flooring.

| Features                                                | Benefits                                                                                                                       |
|---------------------------------------------------------|--------------------------------------------------------------------------------------------------------------------------------|
| Increases range in locations with broken or weak signal | Improved performance and range in locations with multiple obstructions or extended distances between devices                   |
| Increased capacity for more devices                     | Use more devices on the Smart Home system without the need for more gateways                                                   |
| Semi-permanent hardwired solution                       | Suitable for commercial applications such as schools, municipal buildings, hotels or multiple occupancy residential properties |
| Quick fixing bracket Included                           | Surface mounts onto wall for minimal aesthetic impact.                                                                         |
| Simple to install                                       | Quick and easy to install, setup and maintain                                                                                  |