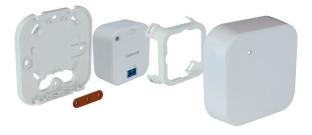

| Features                                                | Benefits                                                                                                                       |
|---------------------------------------------------------|--------------------------------------------------------------------------------------------------------------------------------|
| Increases range in locations with broken or weak signal | Improved performance and range in locations with multiple obstructions or extended distances between devices                   |
| Increased capacity for more devices                     | Use more devices on the Smart Home system without the need for more gateways                                                   |
| Semi-permanent hardwired solution                       | Suitable for commercial applications such as schools, municipal buildings, hotels or multiple occupancy residential properties |
| Quick fixing bracket Included                           | Surface mounts onto wall for minimal aesthetic impact.                                                                         |
| Simple to install                                       | Quick and easy to install, setup and maintain                                                                                  |

## **Terminal Definition**

| L | Power supply 230V AC |
|---|----------------------|
| N | Power supply 230V AC |

Front View

Please note: surface mount bracket included:

| Part Number | Description                |
|-------------|----------------------------|
| RE600       | Repeater                   |
|             | (includes mouting bracket) |