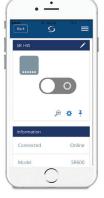

## **Smart Home App**

The Smart Home App is available on IOS and Android. With easy to use fuctions and simple to add heating schedules.

Easy to edit settings

Simple to set up schedules