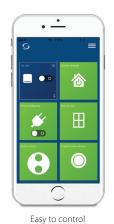

## **Smart Home App**

The Smart Home App is available on IOS and Android. With easy to use fuctions and simple to add heating schedules.

Easy to edit settings

Simple to set up schedules