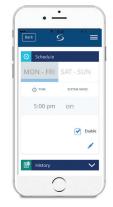

## **Smart Home App**

The Smart Home App is available on IOS and Android. With easy to use fuctions and simple to add heating schedules.

Easy to edit settings

Simple to set up schedules